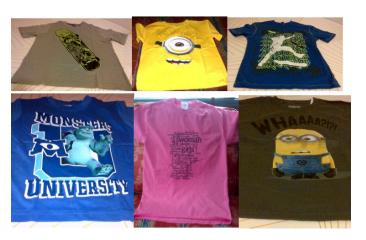

Buy cool great quality T-shirts, \$5.00 each or 4 for \$15.00 Kids, teens, and ladies sizes available. These shirts were donated to PEF so every penny goes back to work for our students. Visit Sue at the PEF office and handpick every day 8:00am - 1:00pm. Call at ext. 2212 or pef@lbpsb.qc.ca to inquire about sizes.