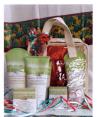

Happy Holidays Wonderful Stocking Stuffer

Products donated by Canus "Nature"line hypo-allergenic with fresh Goat's Milk

Exfoliating Scrub-Hydrating Mask Moisturizing Facial Cream

à base de lait de chèvre frais Exfoliant - Masque hydratant

ONLY \$20.00 set (store value \$55usd) includes ribbon, card and tissue paper accent du

packaging in other colours: Just ask ! 100% of what you pay goes to PEF

Place your order today !

call / téléphonez au 514-422-3000 x 37000

As well PEF received a wonderful donation of gift pack of very fine, hypoallergenic home facial product.

I have very reactive skin and my skin loves them! Get one for yourself and lots give as gifts to all those people you want to remember or thank this season.