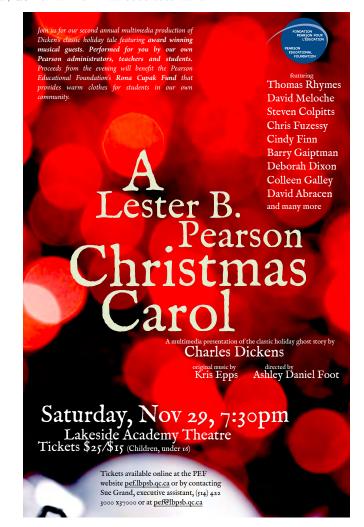

Come with your whole family to Lakeside Academy this Saturday, November 29 for the Second Annual LBP Christmas Carol. Last year's event blew everyone away and the 2014 merge of professional, adult and student musicians and actors is even better! The show is dynamite for anybody over age 10. And treat yourself with home-baked goods and crafts by our students to buy at intermission.