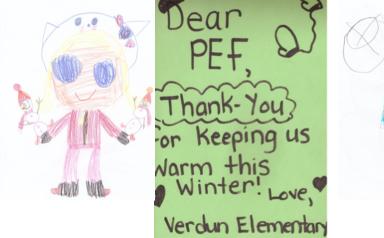

## Newsletter: February, 2016

PEF received a delightful folder from a couple of the classes in Verdun Elementary, a school which received quite a lot of snowsuits and boots from us this fall. We know what else happened the day these were drawn! All the pictures had either snowflakes or kids making snowmen, or both, and ..... ....GREAT BIG SMILES!

That's the part that means the most ! .

We were able to fill all the requests last fall, including several from high schools. And all the principals know to just let Sue know if a need was missed; she will get the kit out the next day. Thank you Verdun for taking the time.